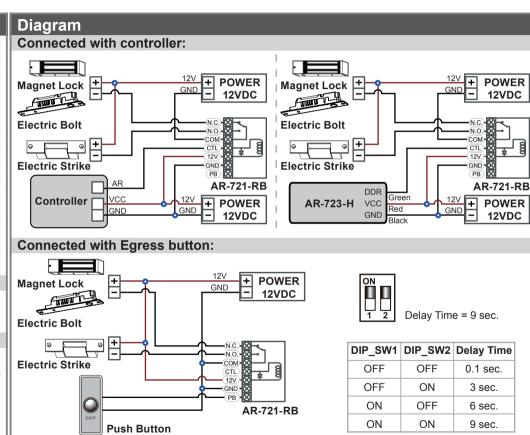

## AR-721-RB Relay Output Module

V100111

## **Specification & Feature**

| Item NO.       | AR-721-RB                   |
|----------------|-----------------------------|
| Voltage        | 12VDC                       |
| Power          | 40mA                        |
| Consumption    |                             |
| Output contact | 1 From C                    |
|                | 12A at 125VAC               |
|                | 7A at 250VAC                |
|                | 7A at 30VDC                 |
| Operating      | -20°C to +60°C              |
| Temperature    |                             |
| Dimension      | 33.6(L) x 47.8(W) x 22.6(H) |
| (mm)           |                             |
| N.W.(g)        | 34±0.5                      |

## **Functions:**

 Alternates traditional relay module, raise security, resist from stealing, and avoid wrong operation.

## Features:

- Supports N.O. type Egress button input
- Supports security trigger signal for relay active
- Support 4 delay time: 0.1, 3, 6, 9 sec.
- Easy Delay Time setting via DIP SW
- Contact capacity up to 12A/125VAC, 7A/250AC, 7A/30VDC